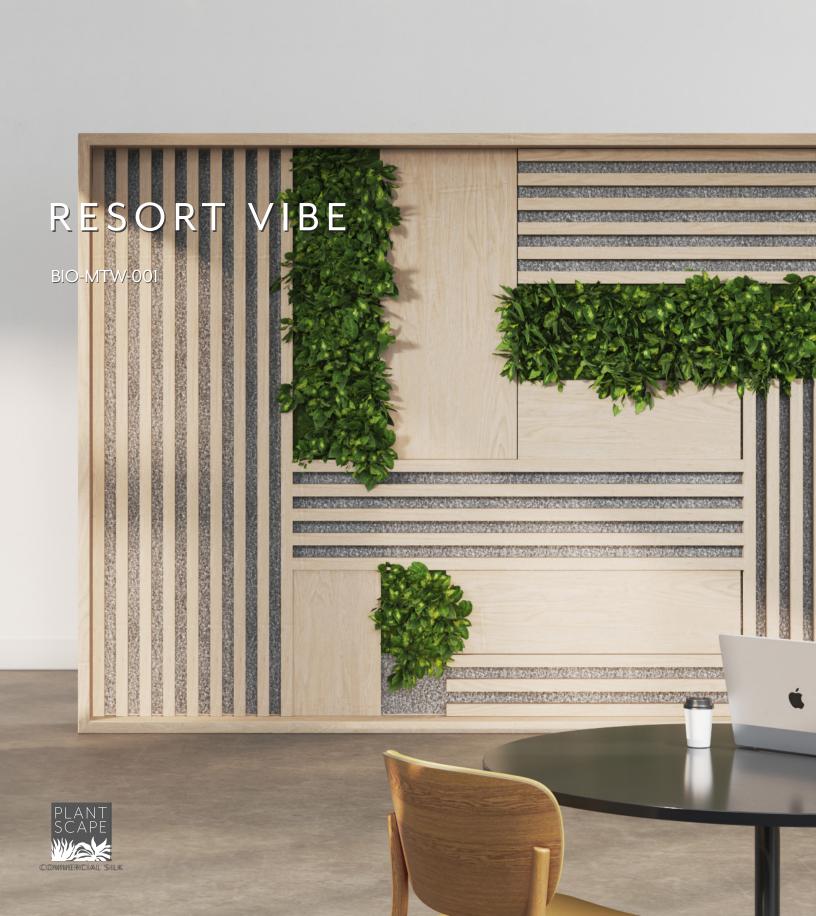

### INTRODUCTION

The Plantscape Resort Vibe is inspired by latticed windows as they offer not only sense of privacy but also a piece of art. The lattice does not follow particularly difficult patterns but rather it creates an intricate one through simplicity. The backing helps mount and absorb sounds and the green introduces life and vibrancy to the wall.

## EXPERIENCE UNIFORMITY

The straight lines in a lattice represent rigidity and continuity which is important for any support structure as well as a company. The repetition within the pattern helps to accentuate without distracting or overpowering.

### SPECIFICATIONS

| PRODUCT ID     | BIO-MTW-001                                                                          |
|----------------|--------------------------------------------------------------------------------------|
| CONTENT        | ThermaLeaf® Inherently Fire Retardant Foliage, Soundcore® Recycled PET Acoustic Felt |
| DURABILITY     | Impact resistant, shock absorbant                                                    |
| WEATHERING     | Non-deteriorating, non-hygroscopic, colorfast                                        |
| MAINTENANCE    | Clean with vacuum or light dusting                                                   |
| WARRANTY       | Comes with industry-leading standard warranty                                        |
| ENVIRONMENTAL  | LEEDv4, VOC free, 100% recyclable, non-toxic, non-allergenic, anti-microbial         |
| INSTALLATION   | Plantscape Installation Systems are product specific                                 |
| ACOUSTICS      | Provides acoustic dampening                                                          |
| FLAMMABILITY   | ASTM E84: Class A                                                                    |
| SUSTAINABILITY | Made from 60% recycled content and is 100% recyclable                                |