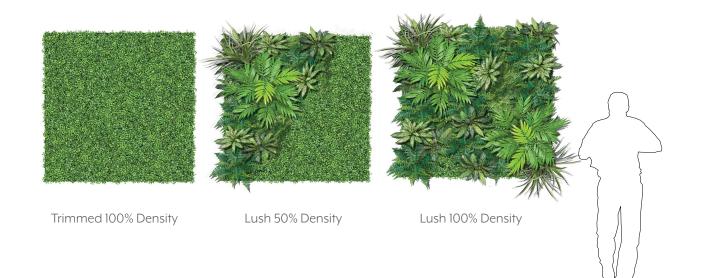

### INTRODUCTION

The Plantscape Resort Vibe is inspired by latticed windows as they offer not only sense of privacy but also a piece of art. The lattice does not follow particularly difficult patterns but rather it creates an intricate one through simplicity. The backing helps mount and absorb sounds and the green introduces life and vibrancy to the wall.





ELMI326 SOFT MAPLE



COMMERCIAL SILK





## EXPERIENCE UNIFORMITY

The straight lines in a lattice represent rigidity and continuity which is important for any support structure as well as a company. The repetition within the pattern helps to accentuate without distracting or overpowering.



800-241-2718 | INFO@COMMERCIALSILK.COM | COMMERCIALSILK.COM

EXPLODED VIEW





### ELEVATIONS





#### **GREENERY CONFIGURATIONS**







#### THERMALEAF® FOLIAGE SYSTEMS

We offer foliage systems for every project and environment type, ranging from live plants to preserved options, to long-lasting replica greenery. Interior vegetation must pass strict fire codes, and ThermaLeaf® greenery ensures fire code compliance as the safest commercially available foliage - that means complete design flexibility with guaranteed feasibility.



## REPLICA GREENERY

Replica greenery is the most versatile indoor foliage system, with a massive variety of plant types that can be mixed and matched regardless of atmospheric conditions.





## PRESERVED GREENERY

Preserved greenery maintains the appearance of live plants with less ongoing maintenance. While not every plant can be preserved, certain fronds and reindeer moss remain incredib