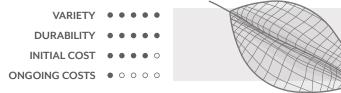

### SPECIFICATIONS

| PRODUCT ID     | BIO-MTW-001                                                                          |
|----------------|--------------------------------------------------------------------------------------|
| CONTENT        | ThermaLeaf® Inherently Fire Retardant Foliage, Soundcore® Recycled PET Acoustic Felt |
| DURABILITY     | Impact resistant, shock absorbant                                                    |
| WEATHERING     | Non-deteriorating, non-hygroscopic, colorfast                                        |
| MAINTENANCE    | Clean with vacuum or light dusting                                                   |
| WARRANTY       | Comes with industry-leading standard warranty                                        |
| ENVIRONMENTAL  | LEEDv4, VOC free, 100% recyclable, non-toxic, non-allergenic, anti-microbial         |
| INSTALLATION   | Plantscape Installation Systems are product specific                                 |
| ACOUSTICS      | Provides acoustic dampening                                                          |
| FLAMMABILITY   | ASTM E84: Class A                                                                    |
| SUSTAINABILITY | Made from 60% recycled content and is 100% recyclable                                |