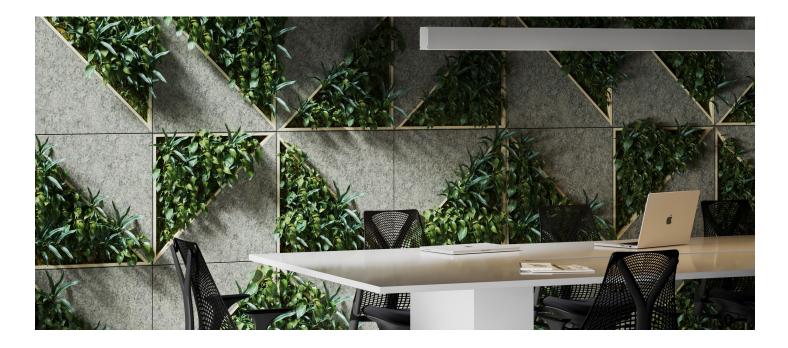

### INTRODUCTION

The Plantscape Resort Vibe is inspired by latticed windows as they offer not only sense of privacy but also a piece of art. The lattice does not follow particularly difficult patterns but rather it creates an intricate one through simplicity. The backing helps mount and absorb sounds and the green introduces life and vibrancy to the wall.

## EXPERIENCE UNIFORMITY

The straight lines in a lattice represent rigidity and continuity which is important for any support structure as well as a company. The repetition within the pattern helps to accentuate without distracting or overpowering.