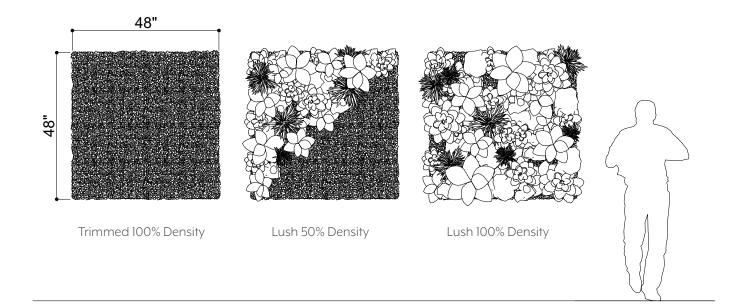

### INTRODUCTION

The Plantscape Resort Vibe is inspired by latticed windows as they offer not only sense of privacy but also a piece of art. The lattice does not follow particularly difficult patterns but rather it creates an intricate one through simplicity. The backing helps mount and absorb sounds and the green introduces life and vibrancy to the wall.





ELMI326 SOFT MAPLE



COMMERCIAL SILK





## EXPERIENCE UNIFORMITY

The straight lines in a lattice represent rigidity and continuity which is important for any support structure as well as a company. The repetition within the pattern helps to accentuate without distracting or overpowering.



800-241-2718 | INFO@COMMERCIALSILK.COM | COMMERCIALSILK.COM

EXPLODED VIEW





### ELEVATIONS





#### **GREENERY CONFIGURATIONS**







#### THERMALEAF® FOLIAGE SYSTEMS

We offer foliage systems for every project and environment type, ranging from live plants to preserved options, to long-lasting replica greenery. Interior vegetation must pass strict fire codes, and ThermaLeaf® greenery ensures fire code compliance as the safest commercially available foliage - that means complete design flexibility with guaranteed feasibility.



## REPLICA GREENERY

Replica greenery is the most versatile indoor foliage system, with a massive variety of plant types that can be mixed and matched regardless of atmospheric conditions.





## PRESERVED GREENERY

Preserved greenery maintains the appearance of live plants with less ongoing maintenance. While not every plant can be preserved, certain fronds and reindeer moss remain incred