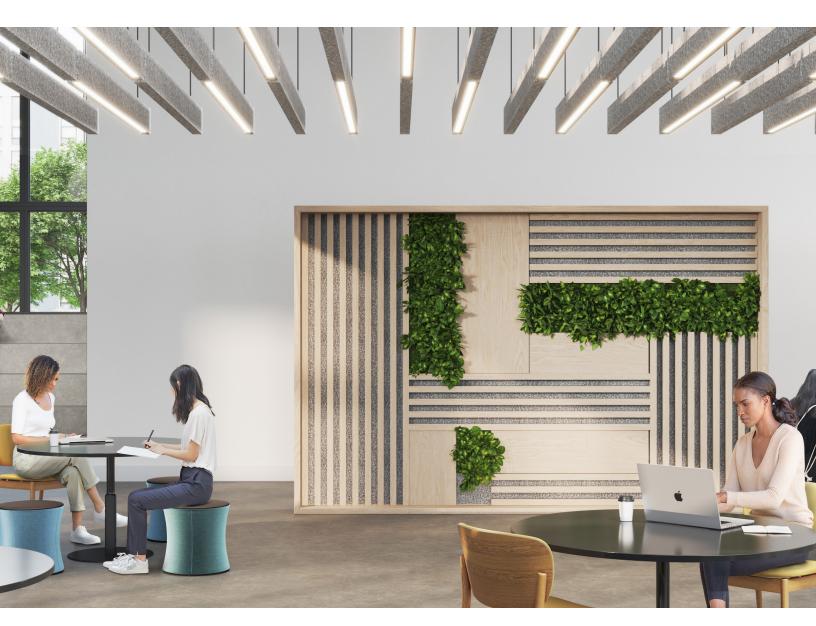

### INTRODUCTION

The Plantscape Resort Vibe is inspired by latticed windows as they offer not only sense of privacy but also a piece of art. The lattice does not follow particularly difficult patterns but rather it creates an intricate one through simplicity. The backing helps mount and absorb sounds and the green introduces life and vibrancy to the wall.

## EXPERIENCE UNIFORMITY

The straight lines in a lattice represent rigidity and continuity which is important for any support structure as well as a company. The repetition within the pattern helps to accentuate without distracting or overpowering.