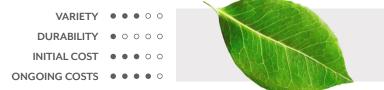

### SPECIFICATIONS

| PRODUCT ID     | BIO-MTW-001                                                                          |
|----------------|--------------------------------------------------------------------------------------|
| CONTENT        | ThermaLeaf® Inherently Fire Retardant Foliage, Soundcore® Recycled PET Acoustic Felt |
| DURABILITY     | Impact resistant, shock absorbant                                                    |
| WEATHERING     | Non-deteriorating, non-hygroscopic, colorfast                                        |
| MAINTENANCE    | Clean with vacuum or light dusting                                                   |
| WARRANTY       | Comes with industry-leading standard warranty                                        |
| ENVIRONMENTAL  | LEEDv4, VOC free, 100% recyclable, non-toxic, non-allergenic, anti-microbial         |
| INSTALLATION   | Plantscape Installation Systems are product specific                                 |
| ACOUSTICS      | Provides acoustic dampening                                                          |
| FLAMMABILITY   | ASTM E84: Class A                                                                    |
| SUSTAINABILITY | Made from 60% recycled content and is 100% recyclable                                |