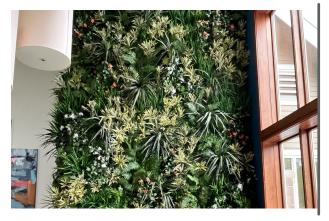

### INTRODUCTION

The Plantscape Resort Vibe is inspired by latticed windows as they offer not only sense of privacy but also a piece of art. The lattice does not follow particularly difficult patterns but rather it creates an intricate one through simplicity. The backing helps mount and absorb sounds and the green introduces life and vibrancy to the wall.