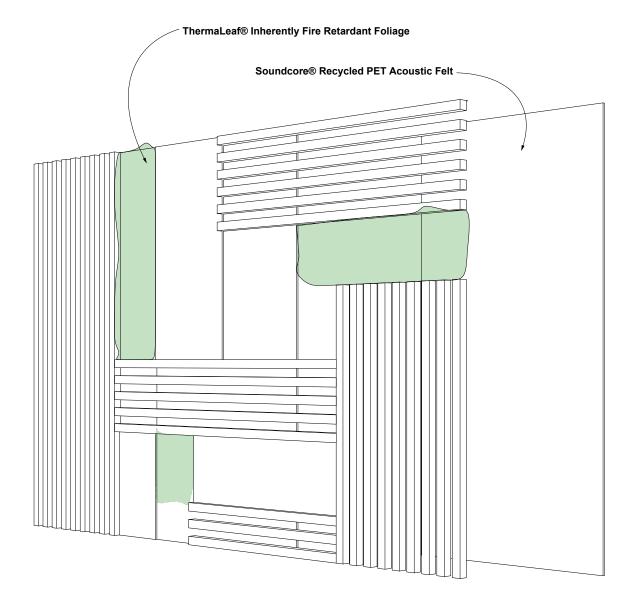

### ELEVATIONS

#### **GREENERY CONFIGURATIONS**

### SPECIFICATIONS

| PRODUCT ID     | BIO-MTW-001                                                                          |
|----------------|--------------------------------------------------------------------------------------|
| CONTENT        | ThermaLeaf® Inherently Fire Retardant Foliage, Soundcore® Recycled PET Acoustic Felt |
| DURABILITY     | Impact resistant, shock absorbant                                                    |
| WEATHERING     | Non-deteriorating, non-hygroscopic, colorfast                                        |
| MAINTENANCE    | Clean with vacuum or light dusting                                                   |
| WARRANTY       | Comes with industry-leading standard warranty                                        |
| ENVIRONMENTAL  | LEEDv4, VOC free, 100% recyclable, non-toxic, non-allergenic, anti-microbial         |
| INSTALLATION   | Plantscape Installation Systems are product specific                                 |
| ACOUSTICS      | Provides acoustic dampening                                                          |
| FLAMMABILITY   | ASTM E84: Class A                                                                    |
| SUSTAINABILITY | Made from 60% recycled content and is 100% recyclable                                |